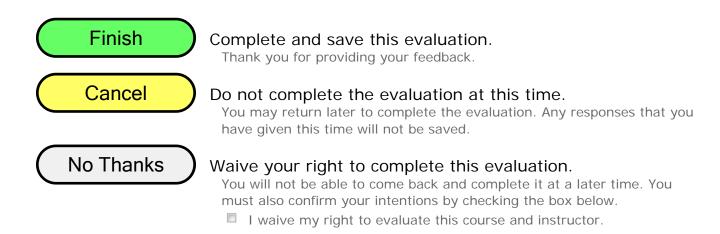

## Before you finish ...

Please double check your responses and make sure you have answered every required item. Once you save the evaluation, you will not be able to make any changes.